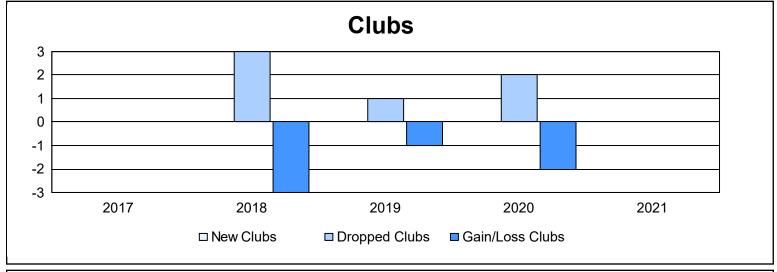

District 1 G As of June 2021 Cumulative

| Year      | New<br>Clubs | Dropped<br>Clubs | Gain/<br>Loss<br>Clubs | New<br>Members | Charter<br>Members | Reinstate<br>Members | Transfer<br>Members | Total<br>Member<br>Added | Total<br>Members<br>Dropped | Gain/<br>Loss<br>Members |
|-----------|--------------|------------------|------------------------|----------------|--------------------|----------------------|---------------------|--------------------------|-----------------------------|--------------------------|
| 2016-2017 | 0            | 0                | 0                      | 60             | 0                  | 1                    | 3                   | 64                       | 89                          | -25                      |
| 2017-2018 | 0            | 3                | -3                     | 71             | 1                  | 1                    | 3                   | 76                       | 182                         | -106                     |
| 2018-2019 | 0            | 1                | -1                     | 46             | 0                  | 1                    | 0                   | 47                       | 97                          | -50                      |
| 2019-2020 | 0            | 2                | -2                     | 41             | 0                  | 1                    | 0                   | 42                       | 104                         | -62                      |
| 2020-2021 | 0            | 0                | 0                      | 28             | 0                  | 0                    | 4                   | 32                       | 78                          | -46                      |
| Average   | 0            | 1                | -1                     | 49             | 0                  | 1                    | 2                   | 52                       | 110                         | -58                      |